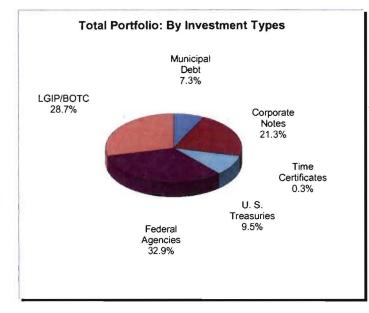

## Total Investment Portfolio As Of 5/31/2016

| Portfolio Breakdowr | 1: Par V | /alue by Invest | ment Type |
|---------------------|----------|-----------------|-----------|
| Municipal Debt      | \$       | 12,220,000      | 7.28%     |
| Corporate Notes     |          | 35,772,000      | 21.32%    |
| Time Certificates   |          | 440,000         | 0.26%     |
| U. S. Treasuries    |          | 16,000,000      | 9.54%     |
| Federal Agencies    |          | 55,174,000      | 32.89%    |
| LGIP/BOTC           |          | 48,153,810      | 28.70%    |
| Total Investments   | \$       | 167,759,810     | 100.00%   |