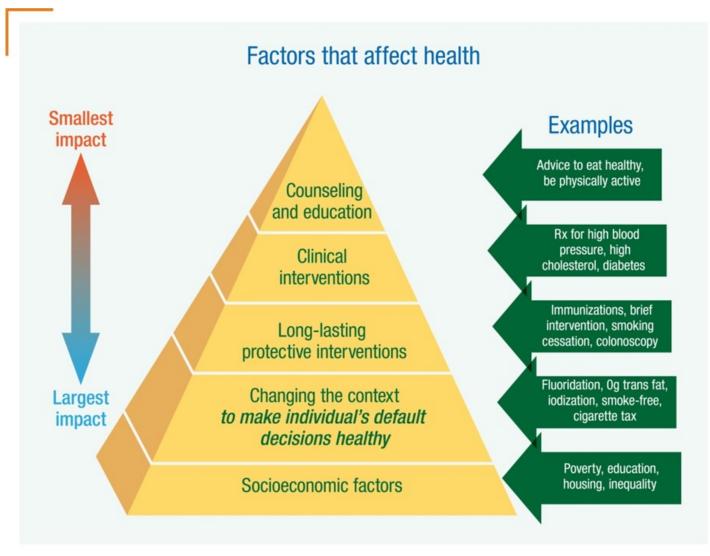

Ms. Carr stated that there are a lot of ways to improve, but when you have too many items or ideas, those have to be prioritized. One element is a health impact pyramid showing what issues have the smallest to the largest impacts. They will focus on things that have the highest impact first.