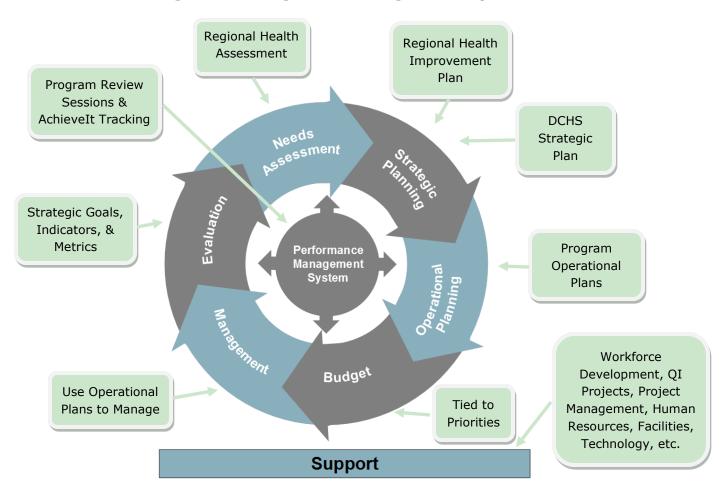

## 3. Presentation of Final Draft of Public Health Services Strategic Plan.

Jane Smilie said this is a good time to finalize the Plan and to pass the torch to the Deputy Health Directors. A PowerPoint presentation was then shown. Shannon Vandegriff led the facilitation of the strategic plan, along with others who worked on collaboration throughout the organization.

Ms. Vandegriff explained the strategic planning approach and the entities involved. She went over the process and stated goals, along with more specific actions that will be updated on an annual basis. Input was solicited from staff, supervisors, the Early Learning executive committee, the I/DD advisory group and other committees.

Commissioner Baney asked if some of this work will be incorporated in showing outcomes and goals later. Ms. Smilie said they looked at the current objectives and aligned this work with those. They used what was given and intend to expand on it.

Ms. Carr stated that there are a lot of ways to improve, but when you have too many items or ideas, those have to be prioritized. One element is a health impact pyramid showing what issues have the smallest to the largest impacts. They will focus on things that have the highest impact first.

They need to know where they are going, and this includes becoming a certified community behavioral health clinic, with physical health modernization aspects. This may mean reaching out to partners that they have not worked with before.

Hillary Saraceno said that changes in public health have had a huge impact on their work. It is anticipated that health care reform will include more efficiencies and preparedness to address newer threats. There is a shift to a greater emphasis on population health. She provided a handout that shows the basic standards and functions, which are foundational. Every local public health agency should have these pieces, whether they provide them or the work is done by another agency. The assessment has been made statewide, and they want to focus on what is happening locally. There will be regional meetings around the State. This all leads up to a legislative report and requests for funding. She is keeping a close eye on this part so that central and eastern Oregon are not shorted when it comes to funding. They revisited their mission, vision and values. There was a lot of discussion on the values portion. Strategic goals explain how they hope to get there. Originally, they had over a dozen goals, but heard that this needed to be simpler and brought back to core goals. There are now five. This will be evaluated and may change over time if appropriate.

Ms. Saraceno then explained the various strategies under each goal heading. These include measurements. This is the overall template for their plan, and there are action plans for each group.

Ms. Carr stated that they want to make sure the community has access to what it needs. The system must be streamlined and easy to use. Commissioner Baney asked if 'assuring' means this is a promise. She wondered if this should be 'ensured' instead. Ms. Saraceno stated that this verbiage was discussed a lot, and some of it depends on who provides the service. Ms. Smilie added that there is a shift away from direct service to an assurance role.

There are some functions that they will absolutely provide themselves, but they are using partners and contractors for other work. Commissioner Baney stated that this seems to encompass not just the internal role of the County but also the role of others. Ms. Smilie said that they had to include the County's contributions and decide how the rest would be provided. The County has to make sure that the services that are necessary are available. Chair Unger noted that he would agree with 'assure'.

Ms. Carr then spoke about acquiring and using resources effectively. Much of this is reliant on the accuracy of claims and data. Partnerships are also a very important piece of this.

Ms. Vandegriff added that Goal 4 has to do with how their work is done internally, but including collaboration with other agencies. Goal 5 relates to developing their workforce and enhancing a positive work culture.

Ms. Smilie stated that they use the Baldridge criteria for excellence to measure performance. There needs to be a balanced organization, and all aspects need to be considered. They need to have a strong organization to be able to deliver what is expected.