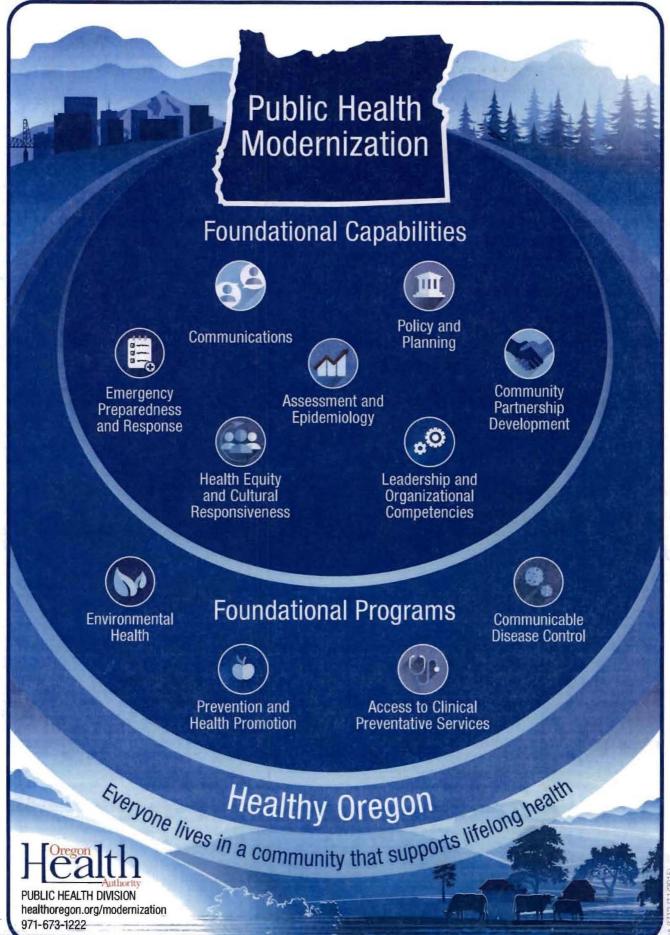

They need to know where they are going, and this includes becoming a certified community behavioral health clinic, with physical health modernization aspects. This may mean reaching out to partners that they have not worked with before.

Hillary Saraceno said that changes in public health have had a huge impact on their work. It is anticipated that health care reform will include more efficiencies and preparedness to address newer threats. There is a shift to a greater emphasis on population health. She provided a handout that shows the basic standards and functions, which are foundational. Every local public health agency should have these pieces, whether they provide them or the work is done by another agency. The assessment has been made statewide, and they want to focus on what is happening locally. There will be regional meetings around the State. This all leads up to a legislative report and requests for funding. She is keeping a close eye on this part so that central and eastern Oregon are not shorted when it comes to funding. They revisited their mission, vision and values. There was a lot of discussion on the values portion. Strategic goals explain how they hope to get there. Originally, they had over a dozen goals, but heard that this needed to be simpler and brought back to core goals. There are now five. This will be evaluated and may change over time if appropriate.