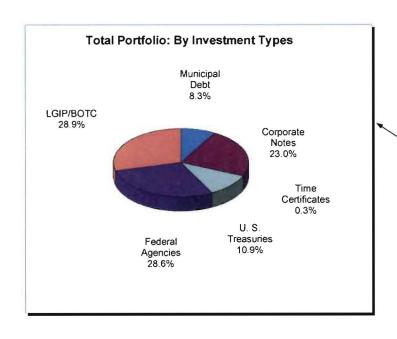

#### Total Investment Portfolio As Of 1/31/2016

| Portfolio Breakdown | : Par V | alue by Investr | nent Type |
|---------------------|---------|-----------------|-----------|
| Municipal Debt      | \$      | 13,720,000      | 8.29%     |
| Corporate Notes     |         | 38,115,000      | 23.02%    |
| Time Certificates   |         | 440,000         | 0.27%     |
| U. S. Treasuries    |         | 18,000,000      | 10.87%    |
| Federal Agencies    |         | 47,374,000      | 28.61%    |
| LGIP/BOTC           |         | 47,919,100      | 28.94%    |
| Total Investments   | \$      | 165,568,100     | 100.00%   |