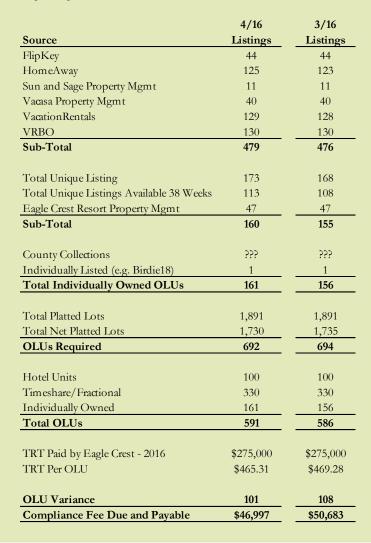

# OLU REPORT SUMMARY

#### EAGLE CREST RESORT OLU Report

Prepared April 1, 2016