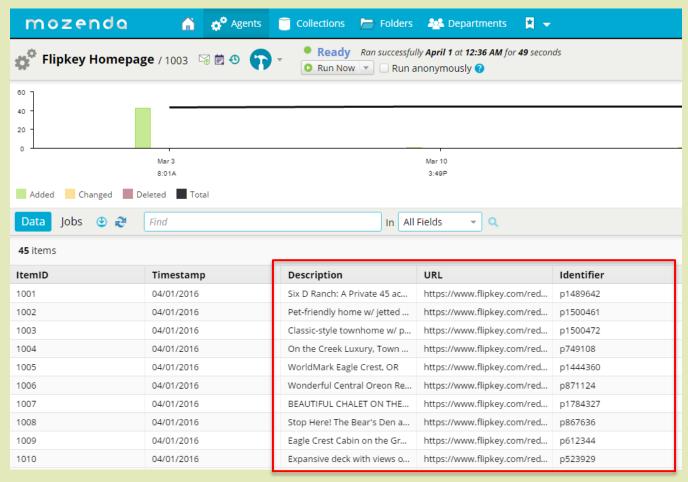

## WEB SCRAPERS / AGENTS

| 1  | moz                                                   | enda 🔓 🌣 As                | ents 🗍 Co | llections 🗁 Folders | 2 Departments       | 1 -                 |               |              |  |  |  |
|----|-------------------------------------------------------|----------------------------|-----------|---------------------|---------------------|---------------------|---------------|--------------|--|--|--|
| ÷  | Tools ▼     ●     ₽     Find     In View Fields     ▼ |                            |           |                     |                     |                     |               |              |  |  |  |
| 16 | 16 agents 🔥 New agent                                 |                            |           |                     |                     |                     |               |              |  |  |  |
|    | ItemID                                                | Name -                     | Status    | Config              | NextRunTime         | LastRunTime         | LastRunResult | Domain       |  |  |  |
|    | 1016                                                  | 🗘 Flipkey Dates            | Ready     | <b>ਛ</b> ™          | 2016-05-01 02:30:00 | 2016-04-01 02:38:19 | Done          | flipkey.com  |  |  |  |
|    | 1003                                                  | 🐡 Flipkey Homepage         | Ready     | <b>∄</b> ₩ ••       | 2016-05-01 00:30:00 | 2016-04-01 00:35:52 | Done          | flipkey.com  |  |  |  |
|    | 1004                                                  | 💠 Flipkey Listings         | Ready     | <b>≣</b> ≌          | 2016-05-01 01:30:00 | 2016-04-04 05:46:38 | Done          | flipkey.com  |  |  |  |
|    | 1011                                                  | 🐡 Homeaway Dates           | Ready     | <b>≣</b> ≌          | 2016-05-01 02:30:00 | 2016-04-01 02:38:24 | Done          | homeaway.c   |  |  |  |
|    | 1005                                                  | 🐡 Homeaway Homepage        | Ready     | <b>∄</b> ₩ •0       | 2016-05-01 00:30:00 | 2016-04-01 00:35:58 | Done          | homeaway.c   |  |  |  |
|    | 1010                                                  | 🐡 Homeaway Listings        | Ready     | <b>∄</b> ⊠          | 2016-05-01 01:30:00 | 2016-04-04 05:46:15 | Done          | homeaway.c   |  |  |  |
|    | 1008                                                  | 🕫 Sun and Sage Homepage    | Ready     | <b>∄</b> ₩ •0       | 2016-05-01 00:30:00 | 2016-04-01 00:36:43 | Done          | sunandsage   |  |  |  |
|    | 1009                                                  | <b>⇔</b> VRBO Dates        | Ready     | <b>≣</b> ≌          | 2016-05-01 02:30:00 | 2016-04-01 02:38:26 | Done          | vrbo.com     |  |  |  |
|    | 1001                                                  | <b>⇔</b> VRBO Homepage     | Ready     | <b>∄</b> ₩ •0       | 2016-05-01 00:30:00 | 2016-04-01 00:35:45 | Done          | vrbo.com     |  |  |  |
|    | 1002                                                  | <b>⇔</b> VRBO Listings     | Ready     | <b>≣</b> ≌          | 2016-05-01 01:30:00 | 2016-04-04 05:46:07 | Done          | vrbo.com     |  |  |  |
|    | 1013                                                  | o Vacasa Dates             | Ready     |                     |                     | 2016-03-10 10:46:16 | Canceled      | vacasa.com   |  |  |  |
|    | 1007                                                  | 🕫 Vacasa Homepage          | Ready     | <b>∄</b> ₩ •0       | 2016-05-01 00:30:00 | 2016-04-01 00:36:12 | Done          | vacasa.com   |  |  |  |
|    | 1012                                                  |                            | Ready     |                     |                     | 2016-03-10 10:46:32 | Canceled      | vacasa.com   |  |  |  |
|    | 1015                                                  | 💠 VacationRentals Dates    | Ready     | <b>ਛ</b> ਯ          | 2016-05-01 02:30:00 | 2016-04-01 02:38:22 | Done          | vacationrent |  |  |  |
|    | 1006                                                  | 🌣 VacationRentals Homepage | Ready     | <b>∄</b> ₩ •0       | 2016-05-01 00:30:00 | 2016-04-01 00:36:07 | Done          | vacationrent |  |  |  |
|    | 1014                                                  | VacationRentals Listings   | Ready     | <b>∄</b> ⊠          | 2016-05-01 01:30:00 | 2016-04-04 05:45:57 | Done          | vacationrent |  |  |  |