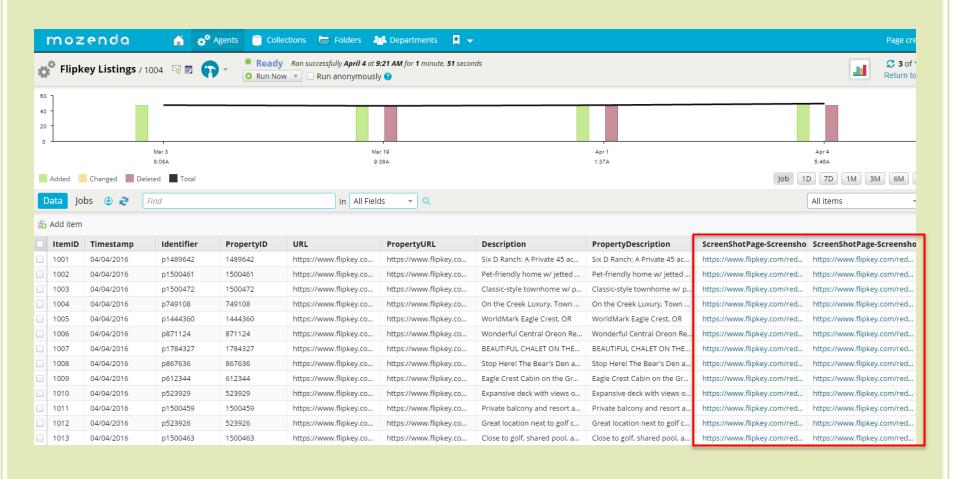

## WEB SCRAPERS / AGENTS

| 1  | moz                                                   | enda 🔓 🌣 As                | ents 🗍 Co | llections 🗁 Folders | 2 Departments       | 1 -                 |               |              |  |  |  |
|----|-------------------------------------------------------|----------------------------|-----------|---------------------|---------------------|---------------------|---------------|--------------|--|--|--|
| ÷  | Tools ▼     ●     ₽     Find     In View Fields     ▼ |                            |           |                     |                     |                     |               |              |  |  |  |
| 16 | 16 agents 🔥 New agent                                 |                            |           |                     |                     |                     |               |              |  |  |  |
|    | ItemID                                                | Name -                     | Status    | Config              | NextRunTime         | LastRunTime         | LastRunResult | Domain       |  |  |  |
|    | 1016                                                  | 🗘 Flipkey Dates            | Ready     | <b>ਛ</b> ™          | 2016-05-01 02:30:00 | 2016-04-01 02:38:19 | Done          | flipkey.com  |  |  |  |
|    | 1003                                                  | 🐡 Flipkey Homepage         | Ready     | <b>∄</b> ₩ ••       | 2016-05-01 00:30:00 | 2016-04-01 00:35:52 | Done          | flipkey.com  |  |  |  |
|    | 1004                                                  | 💠 Flipkey Listings         | Ready     | <b>≣</b> ≌          | 2016-05-01 01:30:00 | 2016-04-04 05:46:38 | Done          | flipkey.com  |  |  |  |
|    | 1011                                                  | 🐡 Homeaway Dates           | Ready     | <b>≣</b> ≌          | 2016-05-01 02:30:00 | 2016-04-01 02:38:24 | Done          | homeaway.c   |  |  |  |
|    | 1005                                                  | 🐡 Homeaway Homepage        | Ready     | <b>∄</b> ₩ •0       | 2016-05-01 00:30:00 | 2016-04-01 00:35:58 | Done          | homeaway.c   |  |  |  |
|    | 1010                                                  | 🐡 Homeaway Listings        | Ready     | <b>∄</b> ⊠          | 2016-05-01 01:30:00 | 2016-04-04 05:46:15 | Done          | homeaway.c   |  |  |  |
|    | 1008                                                  | 🕫 Sun and Sage Homepage    | Ready     | <b>∄</b> ₩ •0       | 2016-05-01 00:30:00 | 2016-04-01 00:36:43 | Done          | sunandsage   |  |  |  |
|    | 1009                                                  | <b>⇔</b> VRBO Dates        | Ready     | <b>≣</b> ≌          | 2016-05-01 02:30:00 | 2016-04-01 02:38:26 | Done          | vrbo.com     |  |  |  |
|    | 1001                                                  | <b>⇔</b> VRBO Homepage     | Ready     | <b>∄</b> ₩ •0       | 2016-05-01 00:30:00 | 2016-04-01 00:35:45 | Done          | vrbo.com     |  |  |  |
|    | 1002                                                  | <b>⇔</b> VRBO Listings     | Ready     | <b>≣</b> ≌          | 2016-05-01 01:30:00 | 2016-04-04 05:46:07 | Done          | vrbo.com     |  |  |  |
|    | 1013                                                  | o Vacasa Dates             | Ready     |                     |                     | 2016-03-10 10:46:16 | Canceled      | vacasa.com   |  |  |  |
|    | 1007                                                  | 🕫 Vacasa Homepage          | Ready     | <b>∄</b> ₩ •0       | 2016-05-01 00:30:00 | 2016-04-01 00:36:12 | Done          | vacasa.com   |  |  |  |
|    | 1012                                                  |                            | Ready     |                     |                     | 2016-03-10 10:46:32 | Canceled      | vacasa.com   |  |  |  |
|    | 1015                                                  | 💠 VacationRentals Dates    | Ready     | <b>ਛ</b> ਯ          | 2016-05-01 02:30:00 | 2016-04-01 02:38:22 | Done          | vacationrent |  |  |  |
|    | 1006                                                  | 🌣 VacationRentals Homepage | Ready     | <b>∄</b> ₩ •0       | 2016-05-01 00:30:00 | 2016-04-01 00:36:07 | Done          | vacationrent |  |  |  |
|    | 1014                                                  | VacationRentals Listings   | Ready     | <b>∄</b> ⊠          | 2016-05-01 01:30:00 | 2016-04-04 05:45:57 | Done          | vacationrent |  |  |  |

#### FLIPKEY LISTINGS

|  |                                | ۸۱, | واند  | hili | tv/   |     |             |              |                                                                                                                                       |      |             |                                                                                                          |      |               |      |       |       |          |       |       |      |         |       |      |       |   |  |
|--|--------------------------------|-----|-------|------|-------|-----|-------------|--------------|---------------------------------------------------------------------------------------------------------------------------------------|------|-------------|----------------------------------------------------------------------------------------------------------|------|---------------|------|-------|-------|----------|-------|-------|------|---------|-------|------|-------|---|--|
|  | Availability                   |     |       |      |       |     |             |              |                                                                                                                                       |      |             |                                                                                                          | <    | >             |      |       |       |          |       |       |      |         |       |      |       |   |  |
|  | Last updated on April 27, 2016 |     |       |      |       |     |             |              |                                                                                                                                       |      |             |                                                                                                          |      |               |      |       |       |          |       |       |      |         |       |      |       |   |  |
|  | October 2016                   |     |       |      |       |     |             | October 2016 |                                                                                                                                       |      |             |                                                                                                          |      | November 2016 |      |       |       |          |       |       |      |         | )ecer | mbei | r 201 | 6 |  |
|  |                                | S   | M     | Т    | W     | Т   | F           | S            | S                                                                                                                                     | M    | Т           | W                                                                                                        | Т    | F             | S    | S     | M     | Т        | W     | Т     | F    | S       |       |      |       |   |  |
|  |                                |     |       |      |       |     |             | 1            |                                                                                                                                       |      | 1           | 2                                                                                                        | 3    | 4             | 5    |       |       |          |       | 1     | 2    | 3       |       |      |       |   |  |
|  |                                | 2   | 3     | 4    | 5     | 6   | 7           | 8            | 6                                                                                                                                     | 7    | 8           | 9                                                                                                        | 10   | 11            | 12   | 4     | 5     | 6        | 7     | 8     | 9    | 10      |       |      |       |   |  |
|  |                                | 9   | 10    | 11   | 12    | 13  | 14          | 15           | 13                                                                                                                                    | 14   | 15          | 16                                                                                                       | 17   | 18            | 19   | 11    | 12    | 13       | 14    | 15    | 16   | 17      |       |      |       |   |  |
|  |                                | 46  | 47    | 48   | 49    | 20  | 21          | 22           | 20                                                                                                                                    | 21   | 22          | 23                                                                                                       | 24   | 25            | 26   | 18    | 19    | 20       | 21    | 22    | 23   | 24      |       |      |       |   |  |
|  |                                | 23  | 24    | 25   | 26    | 27  | 28          | 29           | 27                                                                                                                                    | 28   | 29          | 30                                                                                                       |      |               |      | 25    | 26    | 27       | 28    | 29    | 30   | 31      |       |      |       |   |  |
|  |                                | 30  | 31    |      |       |     |             |              |                                                                                                                                       |      |             |                                                                                                          |      |               |      |       |       |          |       |       |      |         |       |      |       |   |  |
|  | January 2017                   |     |       |      |       |     |             |              | Febr                                                                                                                                  | uary | nry 2017 Ma |                                                                                                          |      |               |      |       |       | rch 2017 |       |       |      |         |       |      |       |   |  |
|  |                                | S   | M     | Т    | W     | Т   | F           | S            | S                                                                                                                                     | M    | Т           | W                                                                                                        | Т    | F             | S    | S     | M     | Т        | W     | Т     | F    | S       |       |      |       |   |  |
|  |                                | 1   | 2     | 3    | 4     | 5   | 6           | 7            |                                                                                                                                       |      |             | 1                                                                                                        | 2    | 3             | 4    |       |       |          | 1     | 2     | 3    | 4       |       |      |       |   |  |
|  |                                | 8   | 9     | 10   | 11    | 12  | 13          | 14           | 5                                                                                                                                     | 6    | 7           | 8                                                                                                        | 9    | 10            | 11   | 5     | 6     | 7        | 8     | 9     | 10   | 11      |       |      |       |   |  |
|  |                                | 15  | 16    | 17   | 18    | 19  | 20          | 21           | 12                                                                                                                                    | 13   | 14          | 15                                                                                                       | 16   | 17            | 18   | 12    | 13    | 14       | 15    | 16    | 17   | 18      |       |      |       |   |  |
|  | 60                             | E   | lemer | nts  | Consc | ole | Sourc       | es           | Netwo                                                                                                                                 | ork  | Time        | line                                                                                                     | Prof | iles          | Reso | urces | Sec   | curity   | Au    | dits  | Web  | Scrape  |       |      |       |   |  |
|  |                                |     |       |      |       |     |             | r><          |                                                                                                                                       |      |             |                                                                                                          |      |               |      |       |       |          |       |       |      |         |       |      |       |   |  |
|  |                                |     |       |      |       |     | <b>P</b> <1 | :r><<br>:r>  | /tr>                                                                                                                                  |      |             |                                                                                                          |      |               |      |       |       |          |       |       |      |         |       |      |       |   |  |
|  |                                |     |       |      |       |     |             |              | class                                                                                                                                 | ="fi | rst">       | <td>d&gt;</td> <td></td> <td></td> <td></td> <td></td> <td></td> <td></td> <td></td> <td></td> <td></td> | d>   |               |      |       |       |          |       |       |      |         |       |      |       |   |  |
|  |                                |     |       |      |       |     |             |              | <td></td>     |      |             |                                                                                                          |      |               |      |       |       |          |       |       |      |         |       |      |       |   |  |
|  |                                |     |       |      |       |     |             |              | <td>&gt;</td> <td></td> | >    |             |                                                                                                          |      |               |      |       |       |          |       |       |      |         |       |      |       |   |  |
|  |                                |     |       |      |       |     | _           | ><br>▼ < d   | iv cla                                                                                                                                | 155= | "day        | deny                                                                                                     | arri | val.          | deny | dena  | rture | e ena    | bled. | " dat | a-da | te="20: |       |      |       |   |  |
|  |                                |     |       |      |       |     |             | 10-1         |                                                                                                                                       |      | ,           | - L.I.y                                                                                                  |      |               | y_   | асри  |       |          |       |       |      |         |       |      |       |   |  |