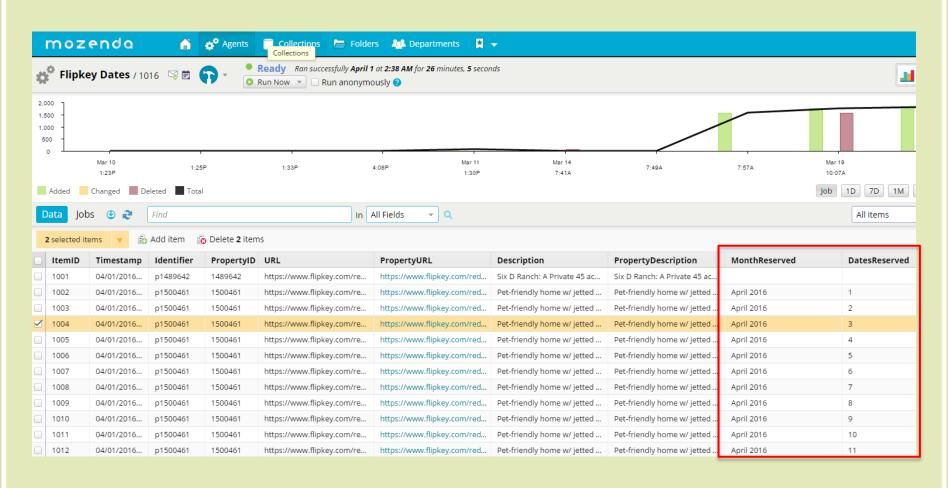

#### FLIPKEY LISTINGS

|  |                                | ۸۱, | واند  | hili | tv/   |     |             |              |                                                                                                                                       |      |             |                                                                                                          |      |               |      |       |       |          |       |       |      |         |       |      |       |   |  |
|--|--------------------------------|-----|-------|------|-------|-----|-------------|--------------|---------------------------------------------------------------------------------------------------------------------------------------|------|-------------|----------------------------------------------------------------------------------------------------------|------|---------------|------|-------|-------|----------|-------|-------|------|---------|-------|------|-------|---|--|
|  | Availability                   |     |       |      |       |     |             |              |                                                                                                                                       |      |             |                                                                                                          | <    | >             |      |       |       |          |       |       |      |         |       |      |       |   |  |
|  | Last updated on April 27, 2016 |     |       |      |       |     |             |              |                                                                                                                                       |      |             |                                                                                                          |      |               |      |       |       |          |       |       |      |         |       |      |       |   |  |
|  | October 2016                   |     |       |      |       |     |             | October 2016 |                                                                                                                                       |      |             |                                                                                                          |      | November 2016 |      |       |       |          |       |       |      |         | )ecer | mbei | r 201 | 6 |  |
|  |                                | S   | M     | Т    | W     | Т   | F           | S            | S                                                                                                                                     | M    | Т           | W                                                                                                        | Т    | F             | S    | S     | M     | Т        | W     | Т     | F    | S       |       |      |       |   |  |
|  |                                |     |       |      |       |     |             | 1            |                                                                                                                                       |      | 1           | 2                                                                                                        | 3    | 4             | 5    |       |       |          |       | 1     | 2    | 3       |       |      |       |   |  |
|  |                                | 2   | 3     | 4    | 5     | 6   | 7           | 8            | 6                                                                                                                                     | 7    | 8           | 9                                                                                                        | 10   | 11            | 12   | 4     | 5     | 6        | 7     | 8     | 9    | 10      |       |      |       |   |  |
|  |                                | 9   | 10    | 11   | 12    | 13  | 14          | 15           | 13                                                                                                                                    | 14   | 15          | 16                                                                                                       | 17   | 18            | 19   | 11    | 12    | 13       | 14    | 15    | 16   | 17      |       |      |       |   |  |
|  |                                | 46  | 47    | 48   | 49    | 20  | 21          | 22           | 20                                                                                                                                    | 21   | 22          | 23                                                                                                       | 24   | 25            | 26   | 18    | 19    | 20       | 21    | 22    | 23   | 24      |       |      |       |   |  |
|  |                                | 23  | 24    | 25   | 26    | 27  | 28          | 29           | 27                                                                                                                                    | 28   | 29          | 30                                                                                                       |      |               |      | 25    | 26    | 27       | 28    | 29    | 30   | 31      |       |      |       |   |  |
|  |                                | 30  | 31    |      |       |     |             |              |                                                                                                                                       |      |             |                                                                                                          |      |               |      |       |       |          |       |       |      |         |       |      |       |   |  |
|  | January 2017                   |     |       |      |       |     |             |              | Febr                                                                                                                                  | uary | nry 2017 Ma |                                                                                                          |      |               |      |       |       | rch 2017 |       |       |      |         |       |      |       |   |  |
|  |                                | S   | M     | Т    | W     | Т   | F           | S            | S                                                                                                                                     | M    | Т           | W                                                                                                        | Т    | F             | S    | S     | M     | Т        | W     | Т     | F    | S       |       |      |       |   |  |
|  |                                | 1   | 2     | 3    | 4     | 5   | 6           | 7            |                                                                                                                                       |      |             | 1                                                                                                        | 2    | 3             | 4    |       |       |          | 1     | 2     | 3    | 4       |       |      |       |   |  |
|  |                                | 8   | 9     | 10   | 11    | 12  | 13          | 14           | 5                                                                                                                                     | 6    | 7           | 8                                                                                                        | 9    | 10            | 11   | 5     | 6     | 7        | 8     | 9     | 10   | 11      |       |      |       |   |  |
|  |                                | 15  | 16    | 17   | 18    | 19  | 20          | 21           | 12                                                                                                                                    | 13   | 14          | 15                                                                                                       | 16   | 17            | 18   | 12    | 13    | 14       | 15    | 16    | 17   | 18      |       |      |       |   |  |
|  | 60                             | E   | lemer | nts  | Consc | ole | Sourc       | es           | Netwo                                                                                                                                 | ork  | Time        | line                                                                                                     | Prof | iles          | Reso | urces | Sec   | curity   | Au    | dits  | Web  | Scrape  |       |      |       |   |  |
|  |                                |     |       |      |       |     |             | r><          |                                                                                                                                       |      |             |                                                                                                          |      |               |      |       |       |          |       |       |      |         |       |      |       |   |  |
|  |                                |     |       |      |       |     | <b>P</b> <1 | :r><<br>:r>  | /tr>                                                                                                                                  |      |             |                                                                                                          |      |               |      |       |       |          |       |       |      |         |       |      |       |   |  |
|  |                                |     |       |      |       |     |             |              | class                                                                                                                                 | ="fi | rst">       | <td>d&gt;</td> <td></td> <td></td> <td></td> <td></td> <td></td> <td></td> <td></td> <td></td> <td></td> | d>   |               |      |       |       |          |       |       |      |         |       |      |       |   |  |
|  |                                |     |       |      |       |     |             |              | <td></td>     |      |             |                                                                                                          |      |               |      |       |       |          |       |       |      |         |       |      |       |   |  |
|  |                                |     |       |      |       |     |             |              | <td>&gt;</td> <td></td> | >    |             |                                                                                                          |      |               |      |       |       |          |       |       |      |         |       |      |       |   |  |
|  |                                |     |       |      |       |     | _           | ><br>▼ < d   | iv cla                                                                                                                                | 155= | "day        | deny                                                                                                     | arri | val.          | deny | dena  | rture | e ena    | bled. | " dat | a-da | te="20: |       |      |       |   |  |
|  |                                |     |       |      |       |     |             | 10-1         |                                                                                                                                       |      | ,           | - L.I.y                                                                                                  |      |               | y_   | асри  |       |          |       |       |      |         |       |      |       |   |  |