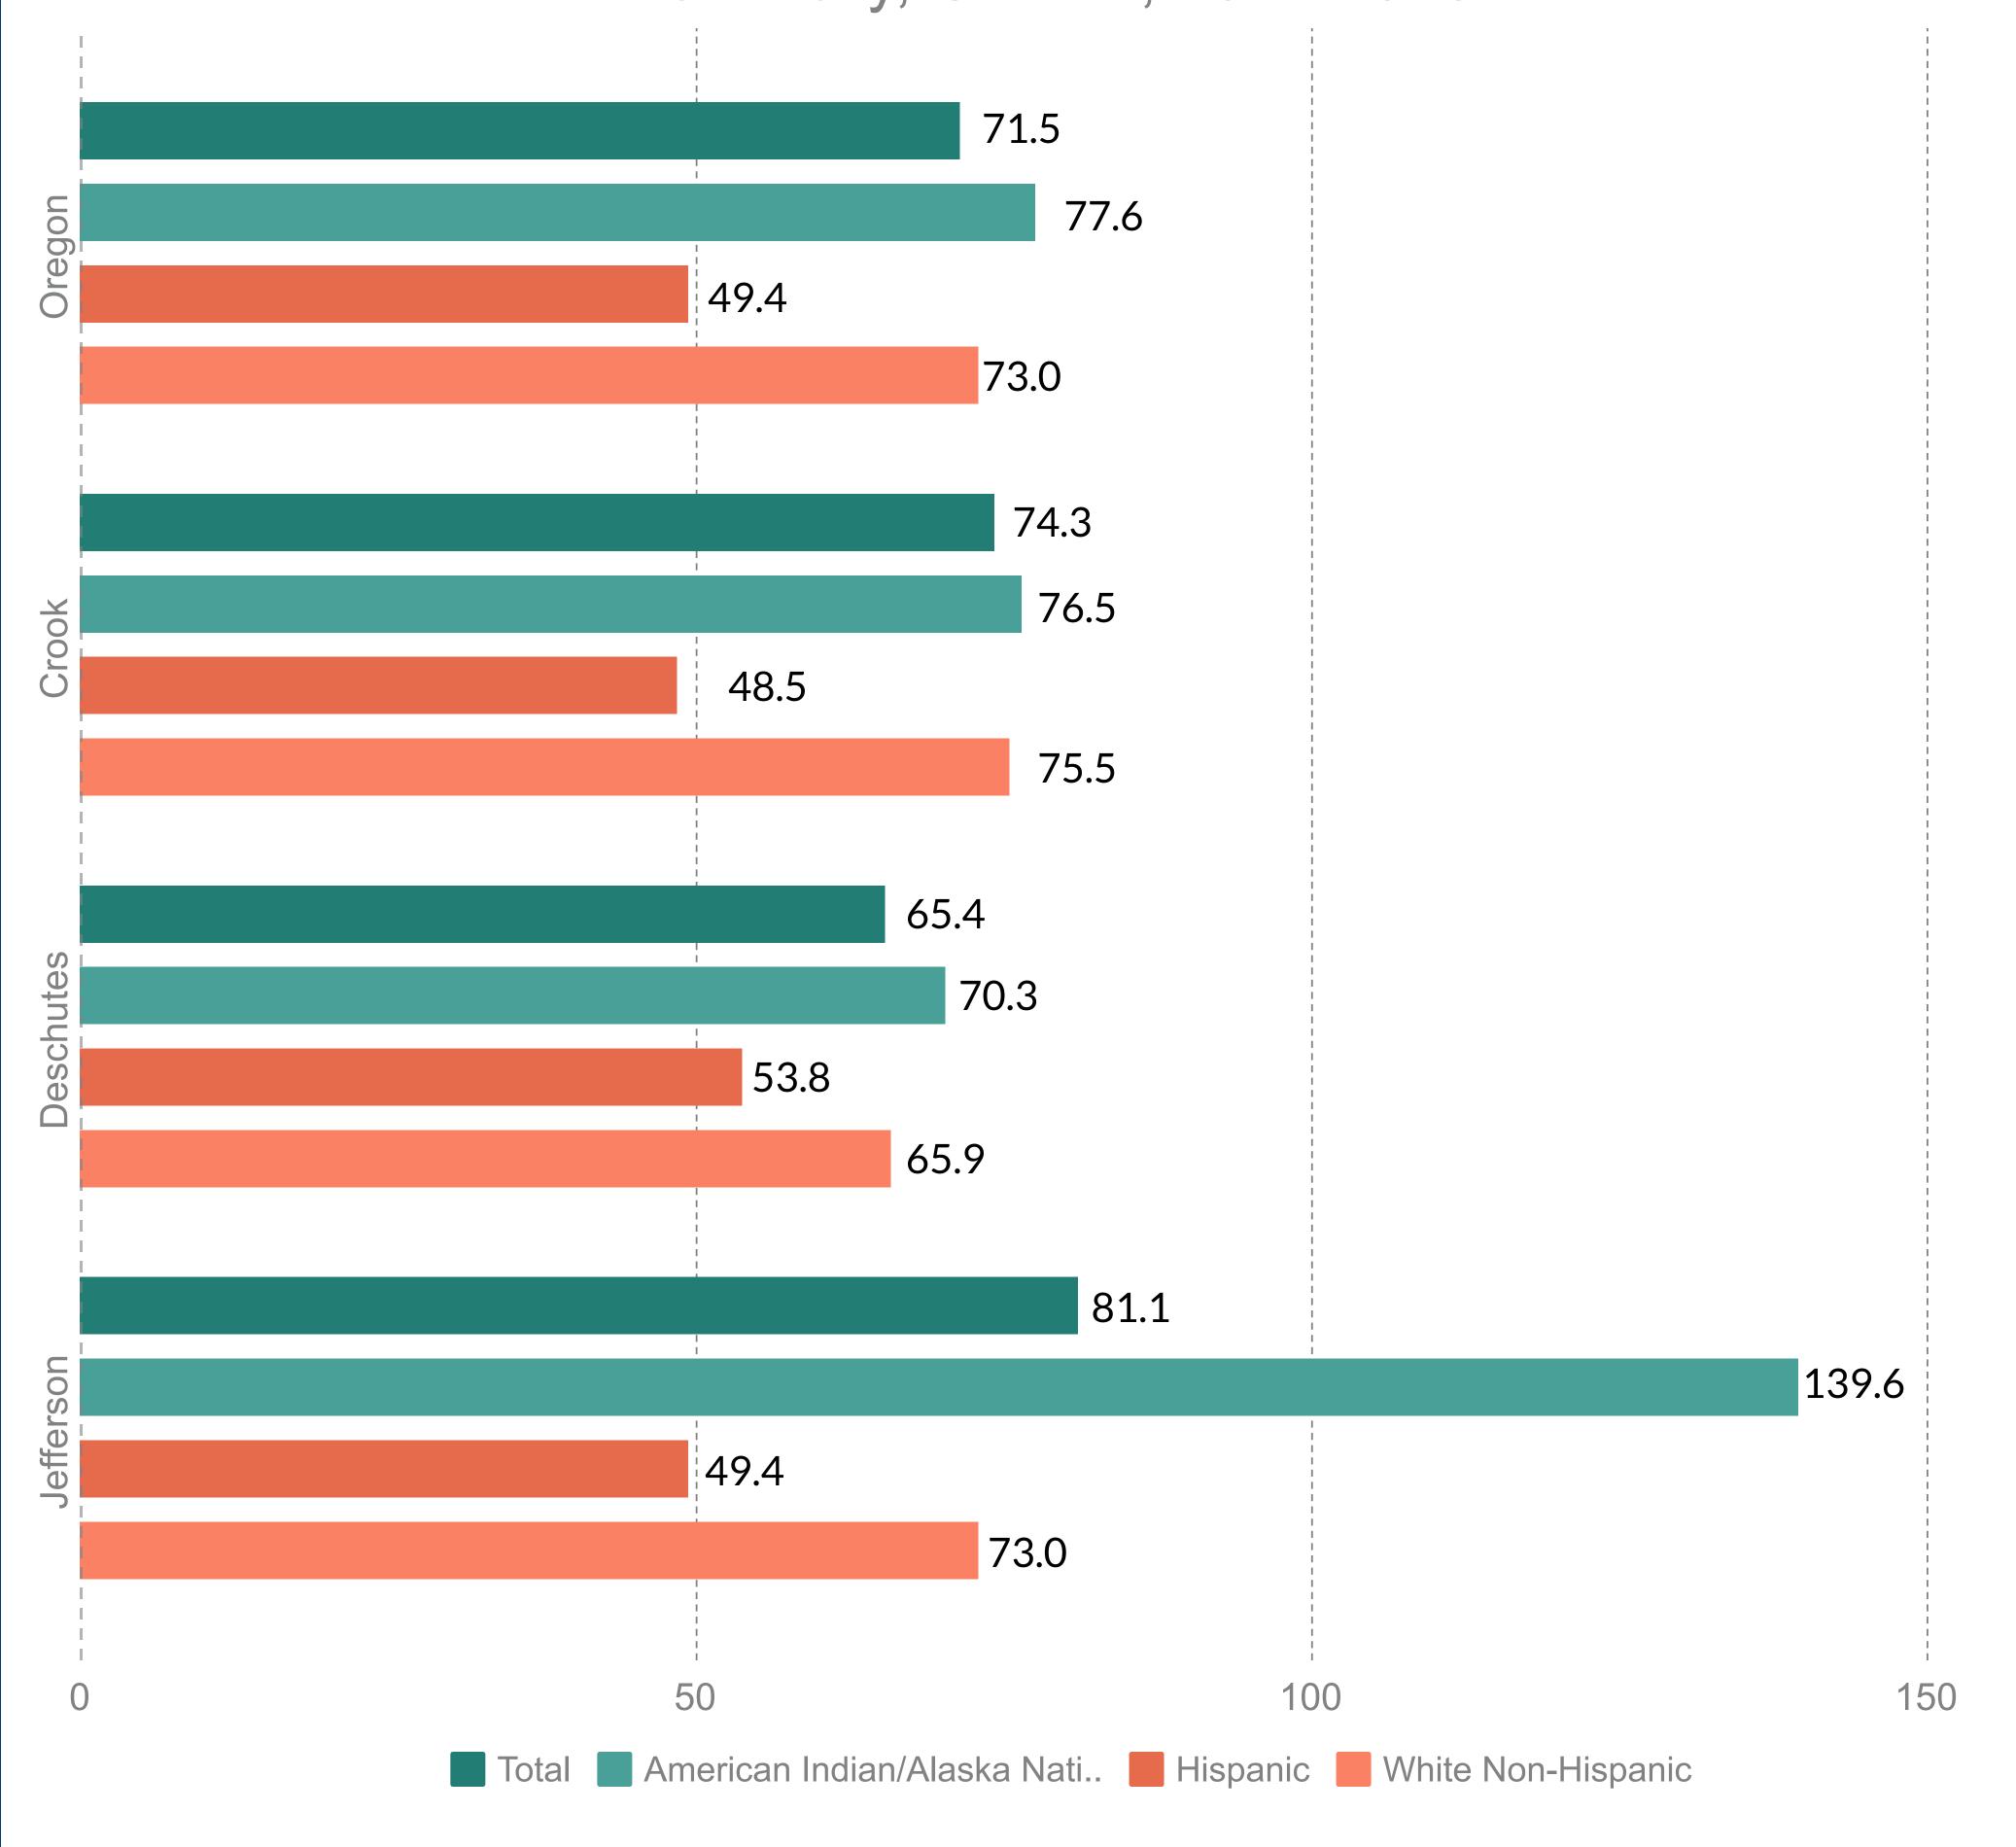

## Mortality

Age-adjusted all-cause mortality rate per 10,000 population by race and ethnicity, OPHAT, 2011-2015

Age-adjusted all-cause mortality rates increased in Crook County but decreased in Deschutes and Jefferson Counties.