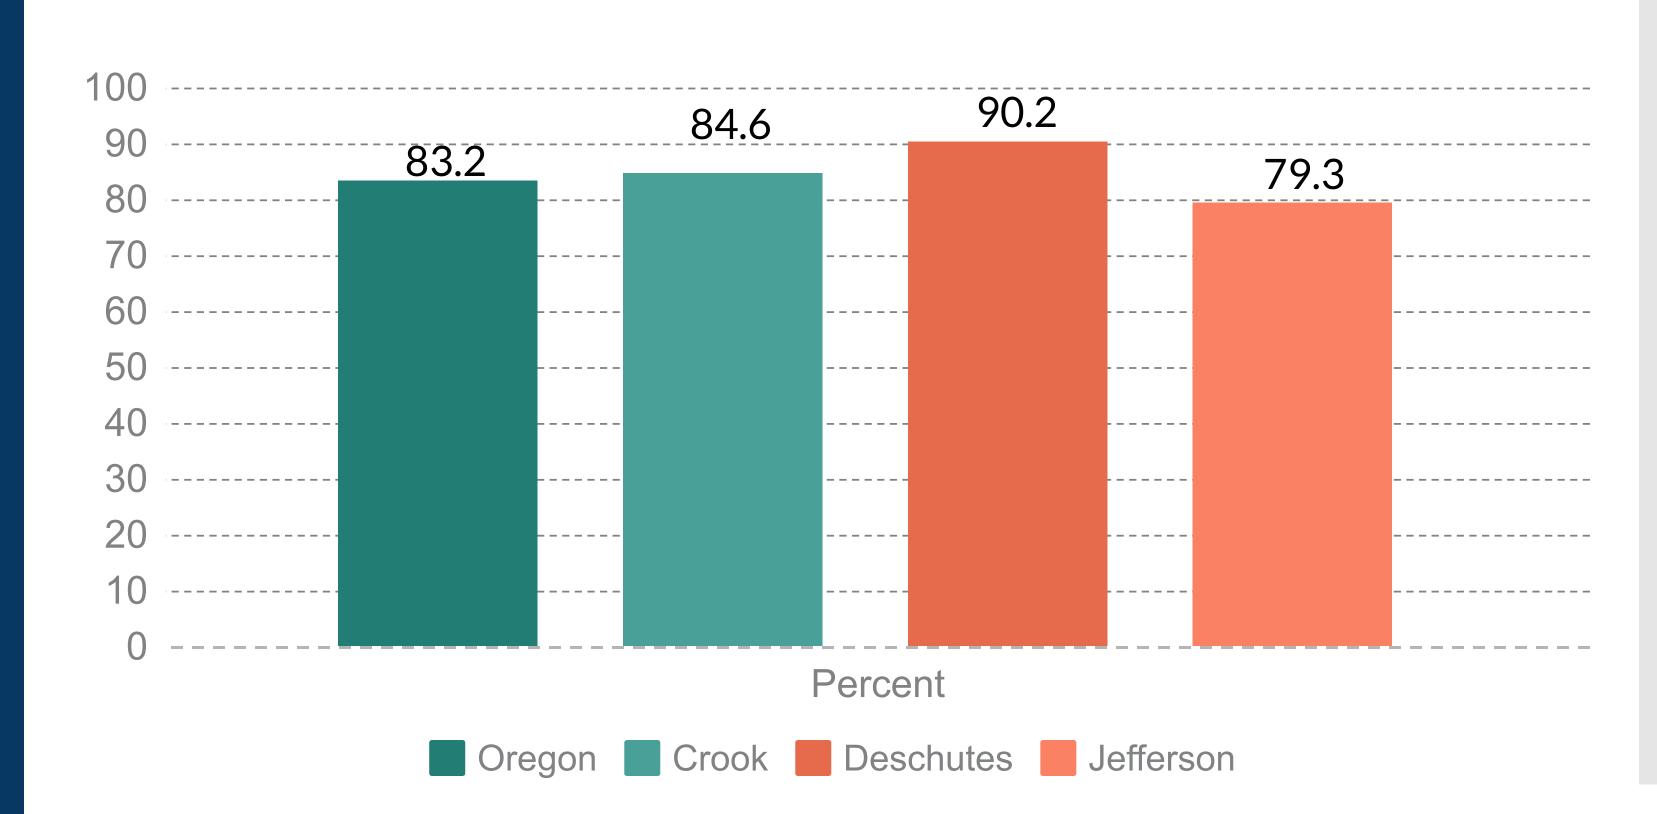

## Quality of Life

Age-adjusted prevalence of self-reporting excellent, very good, or good general health, Oregon BRFSS, 2010-2013

The percentage of adults who reported excellent, very good, or good general health decreased in Jefferson County.